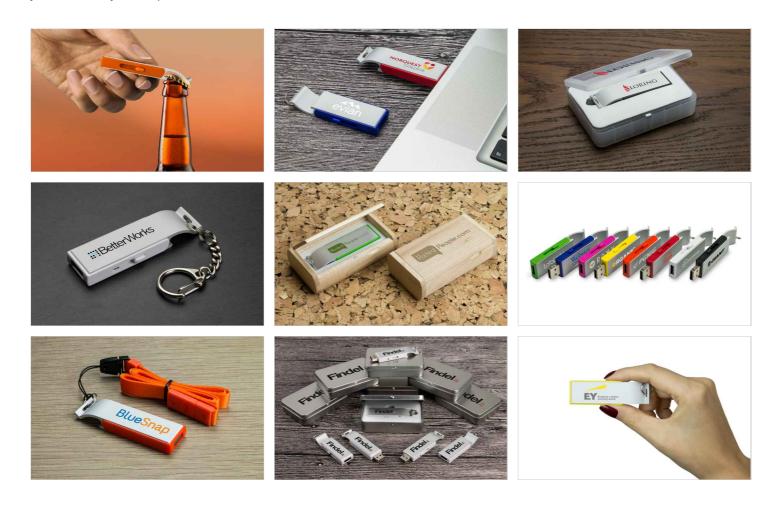

## Pop

Form and function in perfect harmony: the Pop USB bottle opener is effectively two corporate gifts in one. Its high grade aluminium ensures that caps are easily and quickly opened while the soft-touch plastic edges of the USB drive can be Pantone® matched to stay in tune with your corporate colours.