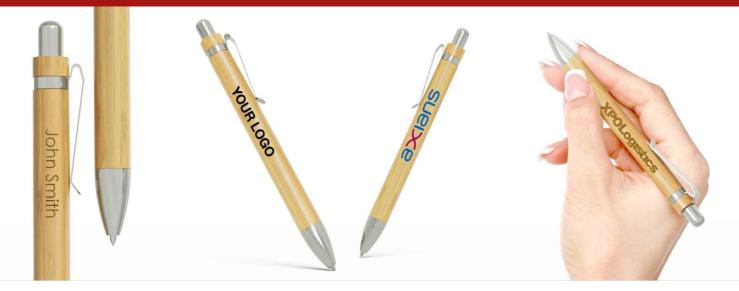

## Essence

The Essence is a beautifully crafted ballpoint pen that features a bamboo exterior ready to be Photo Printed or Laser Engraved with your logo. The ballpoint reveals and retracts via the rounded click button at the top of the pen, and the stylish silver clip ensures the Essence goes wherever you go. A fantastic promotional product that'll be used daily.

## Essence

| Colours               |                                                                                              |                                                                    |
|-----------------------|----------------------------------------------------------------------------------------------|--------------------------------------------------------------------|
| Lead Time             | 8 working days                                                                               |                                                                    |
| Branding              | PHOTO<br>PRINTING                                                                            | INDIVIDUAL<br>NAMING                                               |
| Branding Area         | Photo Printing<br>Area Front: 70mm X 7.5mm<br>Area Back: 70mm X 7.5mm                        | Laser Engraving<br>Area Front: 70mm X 5mm<br>Area Back: 70mm X 5mm |
| Dimensions and Weight | Length: 138mm (5.43 inches)<br>Diameter: 11mm (0.43 inches)<br>Weight: 9 grams (0.32 ounces) |                                                                    |