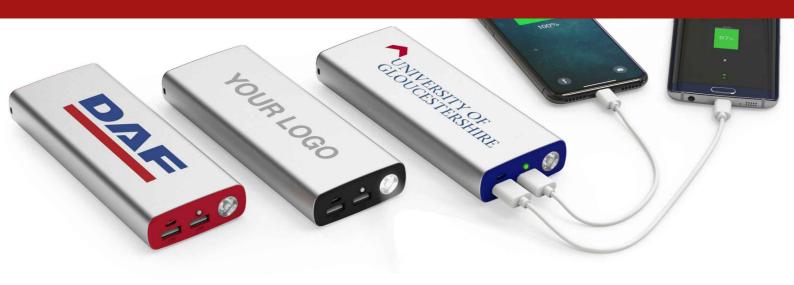

## **Titan**

The Titan offers a huge charging output of up to 20,100mAh. That's enough juice to recharge an iPhone X over 5 times before you need to recharge the Power Bank. The branding area is also impressive, with ample room to Screen Print or Laser Engrave your logo, slogan, website address and more. The Titan also features two USB ports so you can charge two devices at the same time. A must-have for your next Conference or Event.