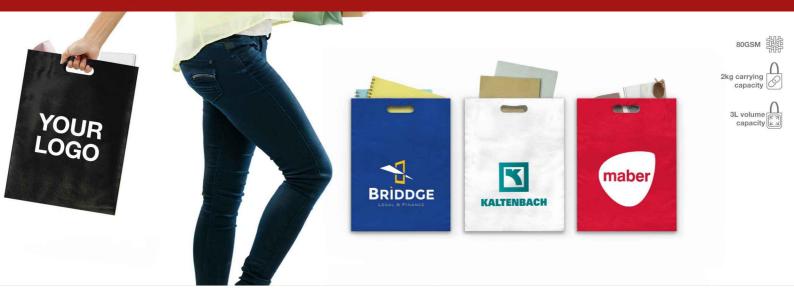

## Compact

The Compact Tote Bag is a smart, slim and chic model that offers fantastic branding areas for your logo, slogan and any other information you would like to promote. The convenient carry loops and 2kgs carrying capacity make it a popular choice for all occasions. Get in touch today regarding our latest prices, delivery times and samples.

## Compact

| Colours               |                                                                                              |
|-----------------------|----------------------------------------------------------------------------------------------|
| Lead Time             | 7 working days                                                                               |
| Branding              | PHOTO<br>PRINTING                                                                            |
| Branding Area         | Photo Printing<br>Area Front: 250mm X 220mm<br>Area Back: 250mm X 220mm                      |
| Dimensions and Weight | Length: 400mm (15.75 inches)<br>Width: 300mm (11.81 inches)<br>Weight: 17 grams (0.6 ounces) |
| Material              | Polypropylene 100%<br>80GSM                                                                  |
|                       |                                                                                              |