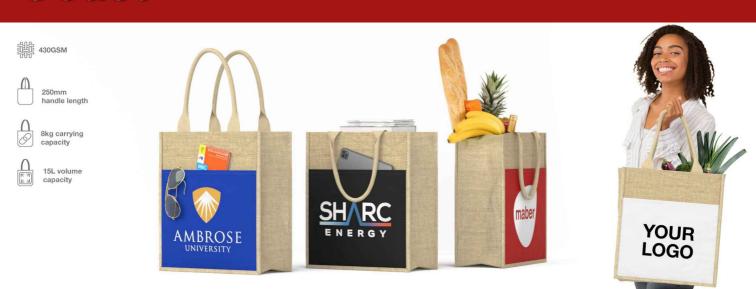

## Coast

The Coast is a stylish Tote Bag made from a Jute and Cotton composition. The front and back of the Coast feature a huge branding area, ready to be Photo Printed with your logo and more - all in ultra-precise detail via our specialised branding methods. Get in touch today for prices, samples and our fast delivery times.

## Coast

| Colours               |                                                                                                                      |
|-----------------------|----------------------------------------------------------------------------------------------------------------------|
| Lead Time             | 7 working days                                                                                                       |
| Branding              | PHOTO PRINTING                                                                                                       |
| Branding Area         | Photo Printing  Area Front: 260mm X 200mm  Area Back: 260mm X 200mm                                                  |
| Dimensions and Weight | Length: 400mm (15.75 inches) Width: 350mm (13.78 inches) Depth: 150mm (5.91 inches) Weight: 350 grams (12.35 ounces) |
| Material              | Cotton 32%, Jute 68%<br>430GSM                                                                                       |