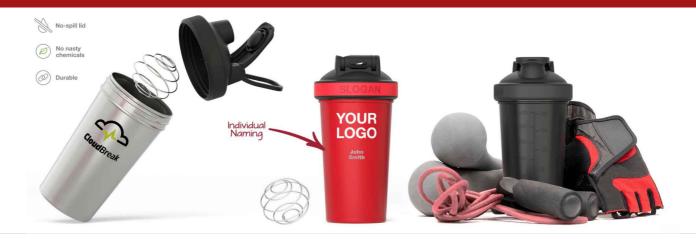

## **Fuel**

The Fuel Protein Shaker Bottle is a stunning model that'll be a hit with any active person that enjoys a pre or post-workout protein drink. The enlarged branding area, secure screw top lid and flip lid drinking spout are also popular features. The Fuel is made from 304 grade stainless steel which is the industry standard for all high-quality water bottles, and it includes a stainless steel shaker ball.