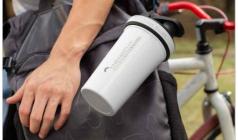

## **Fuel**

The Fuel Protein Shaker Bottle is a stunning model that'll be a hit with any active person that enjoys a pre or post-workout protein drink. The enlarged branding area, secure screw top lid and flip lid drinking spout are also popular features. The Fuel is made from 304 grade stainless steel which is the industry standard for all high-quality water bottles, and it includes a stainless steel shaker ball.