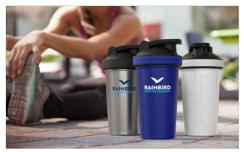

## **Fuel**

The Fuel Protein Shaker Bottle is a stunning model that'll be a hit with any active person that enjoys a pre or post-workout protein drink. The enlarged branding area, secure screw top lid and flip lid drinking spout are also popular features. The Fuel is made from 304 grade stainless steel which is the industry standard for all high-quality water bottles, and it includes a stainless steel shaker ball.