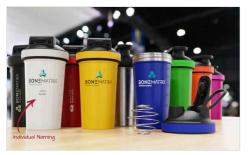

## **Fuel**

The Fuel Protein Shaker Bottle is a stunning model that'll be a hit with any active person that enjoys a pre or post-workout protein drink. The enlarged branding area, secure screw top lid and flip lid drinking spout are also popular features. The Fuel is made from 304 grade stainless steel which is the industry standard for all high-quality water bottles, and it includes a stainless steel shaker ball.