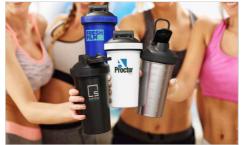

## **Fuel**

The Fuel Protein Shaker Bottle is a stunning model that'll be a hit with any active person that enjoys a pre or post-workout protein drink. The enlarged branding area, secure screw top lid and flip lid drinking spout are also popular features. The Fuel is made from 304 grade stainless steel which is the industry standard for all high-quality water bottles, and it includes a stainless steel shaker ball.