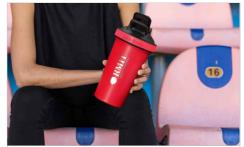

## **Fuel**

The Fuel Protein Shaker Bottle is a stunning model that'll be a hit with any active person that enjoys a pre or post-workout protein drink. The enlarged branding area, secure screw top lid and flip lid drinking spout are also popular features. The Fuel is made from 304 grade stainless steel which is the industry standard for all high-quality water bottles, and it includes a stainless steel shaker ball.